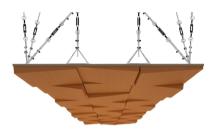

## **FILA**





## **WFILANA1AALGRBNTK**

TEAK

 $47.24'' \times 23.62''$  (120  $\times$  60 cm) panels come in sets of two.  $23.62'' \times 23.62''$  (60  $\times$  60 cm) panels come in sets of four. The number of panels per box is the minimum suggested amount to create the design envisioned by Mikodam.



## CEILING APPLICATION





## **DIMENSIONS**

| 47.24" - 120 cm |  |  |  |  |                |
|-----------------|--|--|--|--|----------------|
| 23.62" - 60 cm  |  |  |  |  | 23.62" - 60 cm |
| 23.62" - 60 cm  |  |  |  |  | 23.62" -60 cm  |
| 47.24" - 120 cm |  |  |  |  |                |

X : 23.62" - 60 cmY : 47.24" - 120 cmD : 4.21" - 10.7 cm

W: 34.2 lbs - 15.15 kg

\*Perforated surface options with two different diameters are available.

Rail depth is not included in the measurements.

(Depth of rail: 1" - 2,5 cm)

\*\*Can be used with baseboard upon request.