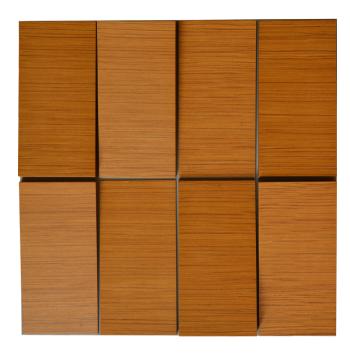

## **WFILANA1AALGRBNTK**

TEAK

 $47.24'' \times 23.62''$  (120  $\times$  60 cm) panels come in sets of two.  $23.62'' \times 23.62''$  (60  $\times$  60 cm) panels come in sets of four. The number of panels per box is the minimum suggested amount to create the design envisioned by Mikodam.

## **DIMENSIONS**

| 47.24" - 120 cm |  |  |  |  |                |
|-----------------|--|--|--|--|----------------|
| 23.62" - 60 cm  |  |  |  |  | 23.62" - 60 cm |
| 23.62" - 60 cm  |  |  |  |  | 23.62" -60 cm  |
| 47.24" - 120 cm |  |  |  |  |                |